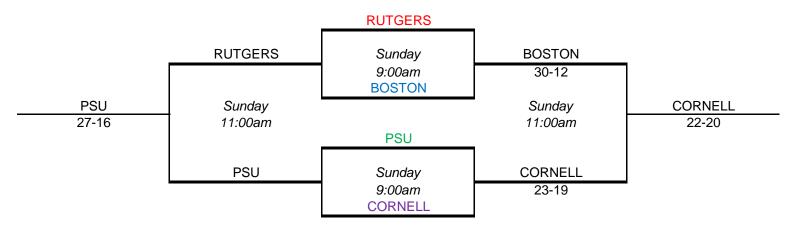

| POOL A                 |      |        |       |         |  |  |
|------------------------|------|--------|-------|---------|--|--|
| TEAM                   | WINS | LOSSES | PLACE | BRACKET |  |  |
| UNIVERSITY OF VIRGINIA |      |        |       |         |  |  |
| (USTA/Mid-Atlantic)    | 2    | 1      | 2nd   | Silver  |  |  |
| HARVARD UNIVERSITY     |      |        |       |         |  |  |
| (USTA/New England)     | 0    | 3      | 4th   | Copper  |  |  |
| VILLANOVA UNIVERSITY   |      |        |       |         |  |  |
| (USTA/Middle States)   | 1    | 2      | 3rd   | Bronze  |  |  |
| RUTGERS UNIVERSITY     |      |        |       |         |  |  |
| (USTA/Eastern)         | 3    | 0      | 1st   | Gold    |  |  |
|                        |      |        |       |         |  |  |

| TEAM      | TEAM      | DAY      | TIME   | WINNING TEAM | SCORE |
|-----------|-----------|----------|--------|--------------|-------|
| UVA       | HARVARD   | Saturday | 9AM    | UVA          | 30-15 |
| VILLANOVA | RUTGERS   | Saturday | 9AM    | RUTGERS      | 26-17 |
| UVA       | VILLANOVA | Saturday | 11AM   | UVA          | 28-16 |
| RUTGERS   | HARVARD   | Saturday | 11AM   | RUTGERS      | 23-18 |
| UVA       | RUTGERS   | Saturday | 2:00PM | RUTGERS      | 27-18 |
| VILLANOVA | HARVARD   | Saturday | 2:00PM | VILLANOVA    | 26-20 |
|           |           |          |        |              |       |
|           |           |          |        |              |       |
|           |           |          |        |              |       |

|                                |      | POOL C |       |         |  |
|--------------------------------|------|--------|-------|---------|--|
| TEAM                           | WINS | LOSSES | PLACE | BRACKET |  |
| PENN STATE UNIVERSITY          |      |        |       |         |  |
| (USTA/Middle States)           | 3    | 0      | 1ST   | Gold    |  |
| COLUMBIA UNIVERSITY            |      |        |       |         |  |
| (USTA/Eastern)                 | 1    | 2      | 3rd   | Bronze  |  |
| TUFTS UNIVERSITY               |      |        |       |         |  |
| (USTA/New England)             | 0    | 3      | 4th   | Copper  |  |
| GEORGE WASHINGTON              |      |        |       | • •     |  |
| UNIVERSITY (USTA/Mid-Atlantic) | 2    | 1      | 2nd   | Silver  |  |
|                                |      |        |       |         |  |

| TEAM     | TEAM     | DAY      | TIME   | WINNING TEAM | SCORE |
|----------|----------|----------|--------|--------------|-------|
| PSU      | COLUMBIA | Saturday | 9AM    | PSU          | 25-13 |
| TUFTS    | GWU      | Saturday | 9AM    | GWU          | 28-24 |
| PSU      | TUFTS    | Saturday | 11AM   | PSU          | 27-20 |
| COLUMBIA | GWU      | Saturday | 11AM   | GWU          | 28-10 |
| PSU      | GWU      | Saturday | 2:00PM | PSU          | 27-18 |
| COLUMBIA | TUFTS    | Saturday | 2:00PM | COLUMBIA     | 25-20 |
|          |          |          |        |              |       |
|          |          |          |        |              |       |

|                            |      | POOL D |       |         |  |
|----------------------------|------|--------|-------|---------|--|
| TEAM                       | WINS | LOSSES | PLACE | BRACKET |  |
| CORNELL UNIVERSITY         |      |        |       |         |  |
| (USTA/Eastern)             | 3    | 0      | 1st   | Gold    |  |
| UNIVERSITY OF PENNSYLVANIA |      |        |       |         |  |
| (USTA/Middle States)       | 0    | 3      | 4th   | Copper  |  |
| VIRGINIA TECH              |      |        |       |         |  |
| (USTA/Mid-Atlantic)        | 1    | 2      | 3rd   | Bronze  |  |
| DARTMOUTH COLLEGE          |      |        |       |         |  |
| (USTA/New England)         | 2    | 1      | 2nd   | Silver  |  |
|                            |      |        |       |         |  |
|                            |      |        |       |         |  |
|                            |      |        |       |         |  |

| TEAM    | TEAM      | DAY      | TIME   | WINNING TEAM | SCORE |
|---------|-----------|----------|--------|--------------|-------|
| CORNELL | UPENN     | Saturday | 9AM    | CORNELL      | 27-15 |
| VT      | DARTMOUTH | Saturday | 9AM    | DARTMOUTH    | 26-21 |
| CORNELL | VT        | Saturday | 11AM   | CORNELL      | 27-15 |
| UPENN   | DARTMOUTH | Saturday | 11AM   | DARTMOUTH    | 25-13 |
| CORNELL | DARTMOUTH | Saturday | 2:00PM | CORNELL      | 24-19 |
| VT      | UPENN     | Saturday | 2:00PM | VT           | 25-21 |
|         |           |          |        |              |       |
|         |           |          |        |              |       |