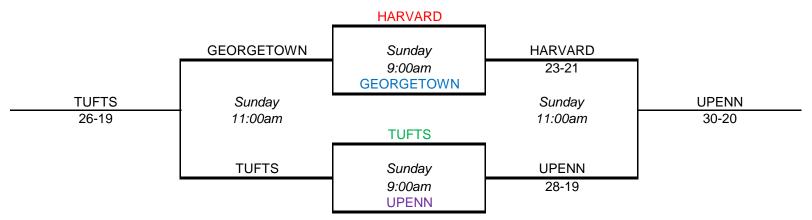

| POOL A                 |      |        |       |         |  |  |
|------------------------|------|--------|-------|---------|--|--|
| TEAM                   | WINS | LOSSES | PLACE | BRACKET |  |  |
| UNIVERSITY OF VIRGINIA |      |        |       |         |  |  |
| (USTA/Mid-Atlantic)    | 2    | 1      | 2nd   | Silver  |  |  |
| HARVARD UNIVERSITY     |      |        |       |         |  |  |
| (USTA/New England)     | 0    | 3      | 4th   | Copper  |  |  |
| VILLANOVA UNIVERSITY   |      |        |       |         |  |  |
| (USTA/Middle States)   | 1    | 2      | 3rd   | Bronze  |  |  |
| RUTGERS UNIVERSITY     |      |        |       |         |  |  |
| (USTA/Eastern)         | 3    | 0      | 1st   | Gold    |  |  |
|                        |      |        |       |         |  |  |

| TEAM      | TEAM      | DAY      | TIME   | WINNING TEAM | SCORE |
|-----------|-----------|----------|--------|--------------|-------|
| UVA       | HARVARD   | Saturday | 9AM    | UVA          | 30-15 |
| VILLANOVA | RUTGERS   | Saturday | 9AM    | RUTGERS      | 26-17 |
| UVA       | VILLANOVA | Saturday | 11AM   | UVA          | 28-16 |
| RUTGERS   | HARVARD   | Saturday | 11AM   | RUTGERS      | 23-18 |
| UVA       | RUTGERS   | Saturday | 2:00PM | RUTGERS      | 27-18 |
| VILLANOVA | HARVARD   | Saturday | 2:00PM | VILLANOVA    | 26-20 |
|           |           |          |        |              |       |
|           |           |          |        |              |       |
|           |           |          |        |              |       |

|                          |      | 0023   |       |         |  |
|--------------------------|------|--------|-------|---------|--|
| TEAM                     | WINS | LOSSES | PLACE | BRACKET |  |
| BOSTON COLLEGE           |      |        |       |         |  |
| (USTA/New England)       | 3    | 0      | 1st   | Gold    |  |
| GEORGETOWN UNIVERSITY    |      |        |       |         |  |
| (USTA/Mid-Atlantic)      | 0    | 3      | 4th   | Copper  |  |
| STONY BROOK UNIVERSITY   |      |        |       |         |  |
| (USTA/Eastern)           | 1    | 2      | 3rd   | Bronze  |  |
| UNIVERSITY OF PITTSBURGH |      |        |       |         |  |
| (USTA/Middle States)     | 2    | 1      | 2nd   | Silver  |  |
|                          |      |        |       |         |  |

| TEAM       | TEAM       | DAY      | TIME   | WINNING TEAM | SCORE |
|------------|------------|----------|--------|--------------|-------|
| BC         | GEORGETOWN | Saturday | 9AM    | BC           | 26-8  |
| SBU        | PITTSBURGH | Saturday | 9AM    | PITT         | 26-22 |
| BC         | SBU        | Saturday | 11AM   | ВС           | 28-22 |
| GEORGETOWN | PITTSBURGH | Saturday | 11AM   | PITT         | 29-17 |
| BC         | PITTSBURGH | Saturday | 2:00PM | ВС           | 26-19 |
| GEORGETOWN | SBU        | Saturday | 2:00PM | SBU          | 25-17 |
|            |            |          |        |              |       |
|            |            |          |        |              |       |

|                                |      | POOL C |       |         |  |
|--------------------------------|------|--------|-------|---------|--|
| TEAM                           | WINS | LOSSES | PLACE | BRACKET |  |
| PENN STATE UNIVERSITY          |      |        |       |         |  |
| (USTA/Middle States)           | 3    | 0      | 1ST   | Gold    |  |
| COLUMBIA UNIVERSITY            |      |        |       |         |  |
| (USTA/Eastern)                 | 1    | 2      | 3rd   | Bronze  |  |
| TUFTS UNIVERSITY               |      |        |       |         |  |
| (USTA/New England)             | 0    | 3      | 4th   | Copper  |  |
| GEORGE WASHINGTON              |      |        |       | • •     |  |
| UNIVERSITY (USTA/Mid-Atlantic) | 2    | 1      | 2nd   | Silver  |  |
|                                |      |        |       |         |  |

| TEAM     | TEAM     | DAY      | TIME   | WINNING TEAM | SCORE |
|----------|----------|----------|--------|--------------|-------|
| PSU      | COLUMBIA | Saturday | 9AM    | PSU          | 25-13 |
| TUFTS    | GWU      | Saturday | 9AM    | GWU          | 28-24 |
| PSU      | TUFTS    | Saturday | 11AM   | PSU          | 27-20 |
| COLUMBIA | GWU      | Saturday | 11AM   | GWU          | 28-10 |
| PSU      | GWU      | Saturday | 2:00PM | PSU          | 27-18 |
| COLUMBIA | TUFTS    | Saturday | 2:00PM | COLUMBIA     | 25-20 |
|          |          |          |        |              |       |
|          |          |          |        |              |       |

|                            |      | POOL D |       |         |  |
|----------------------------|------|--------|-------|---------|--|
| TEAM                       | WINS | LOSSES | PLACE | BRACKET |  |
| CORNELL UNIVERSITY         |      |        |       |         |  |
| (USTA/Eastern)             | 3    | 0      | 1st   | Gold    |  |
| UNIVERSITY OF PENNSYLVANIA |      |        |       |         |  |
| (USTA/Middle States)       | 0    | 3      | 4th   | Copper  |  |
| VIRGINIA TECH              |      |        |       |         |  |
| (USTA/Mid-Atlantic)        | 1    | 2      | 3rd   | Bronze  |  |
| DARTMOUTH COLLEGE          |      |        |       |         |  |
| (USTA/New England)         | 2    | 1      | 2nd   | Silver  |  |
|                            |      |        |       |         |  |
|                            |      |        |       |         |  |
|                            |      |        |       |         |  |

| TEAM    | TEAM      | DAY      | TIME   | WINNING TEAM | SCORE |
|---------|-----------|----------|--------|--------------|-------|
| CORNELL | UPENN     | Saturday | 9AM    | CORNELL      | 27-15 |
| VT      | DARTMOUTH | Saturday | 9AM    | DARTMOUTH    | 26-21 |
| CORNELL | VT        | Saturday | 11AM   | CORNELL      | 27-15 |
| UPENN   | DARTMOUTH | Saturday | 11AM   | DARTMOUTH    | 25-13 |
| CORNELL | DARTMOUTH | Saturday | 2:00PM | CORNELL      | 24-19 |
| VT      | UPENN     | Saturday | 2:00PM | VT           | 25-21 |
|         |           |          |        |              |       |
|         |           |          |        |              |       |