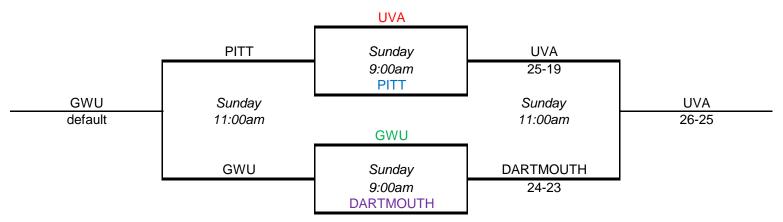

| POOL A                 |      |        |       |         |  |  |
|------------------------|------|--------|-------|---------|--|--|
| TEAM                   | WINS | LOSSES | PLACE | BRACKET |  |  |
| UNIVERSITY OF VIRGINIA |      |        |       |         |  |  |
| (USTA/Mid-Atlantic)    | 2    | 1      | 2nd   | Silver  |  |  |
| HARVARD UNIVERSITY     |      |        |       |         |  |  |
| (USTA/New England)     | 0    | 3      | 4th   | Copper  |  |  |
| VILLANOVA UNIVERSITY   |      |        |       |         |  |  |
| (USTA/Middle States)   | 1    | 2      | 3rd   | Bronze  |  |  |
| RUTGERS UNIVERSITY     |      |        |       |         |  |  |
| (USTA/Eastern)         | 3    | 0      | 1st   | Gold    |  |  |
|                        |      |        |       |         |  |  |

| TEAM      | TEAM      | DAY      | TIME   | WINNING TEAM | SCORE |
|-----------|-----------|----------|--------|--------------|-------|
| UVA       | HARVARD   | Saturday | 9AM    | UVA          | 30-15 |
| VILLANOVA | RUTGERS   | Saturday | 9AM    | RUTGERS      | 26-17 |
| UVA       | VILLANOVA | Saturday | 11AM   | UVA          | 28-16 |
| RUTGERS   | HARVARD   | Saturday | 11AM   | RUTGERS      | 23-18 |
| UVA       | RUTGERS   | Saturday | 2:00PM | RUTGERS      | 27-18 |
| VILLANOVA | HARVARD   | Saturday | 2:00PM | VILLANOVA    | 26-20 |
|           |           |          |        |              |       |
|           |           |          |        |              |       |
|           |           |          |        |              |       |

|                          |      | 0023   |       |         |  |
|--------------------------|------|--------|-------|---------|--|
| TEAM                     | WINS | LOSSES | PLACE | BRACKET |  |
| BOSTON COLLEGE           |      |        |       |         |  |
| (USTA/New England)       | 3    | 0      | 1st   | Gold    |  |
| GEORGETOWN UNIVERSITY    |      |        |       |         |  |
| (USTA/Mid-Atlantic)      | 0    | 3      | 4th   | Copper  |  |
| STONY BROOK UNIVERSITY   |      |        |       |         |  |
| (USTA/Eastern)           | 1    | 2      | 3rd   | Bronze  |  |
| UNIVERSITY OF PITTSBURGH |      |        |       |         |  |
| (USTA/Middle States)     | 2    | 1      | 2nd   | Silver  |  |
|                          |      |        |       |         |  |

| TEAM       | TEAM       | DAY      | TIME   | WINNING TEAM | SCORE |
|------------|------------|----------|--------|--------------|-------|
| BC         | GEORGETOWN | Saturday | 9AM    | BC           | 26-8  |
| SBU        | PITTSBURGH | Saturday | 9AM    | PITT         | 26-22 |
| BC         | SBU        | Saturday | 11AM   | ВС           | 28-22 |
| GEORGETOWN | PITTSBURGH | Saturday | 11AM   | PITT         | 29-17 |
| BC         | PITTSBURGH | Saturday | 2:00PM | ВС           | 26-19 |
| GEORGETOWN | SBU        | Saturday | 2:00PM | SBU          | 25-17 |
|            |            |          |        |              |       |
|            |            |          |        |              |       |

|                                |      | POOL C |       |         |  |
|--------------------------------|------|--------|-------|---------|--|
| TEAM                           | WINS | LOSSES | PLACE | BRACKET |  |
| PENN STATE UNIVERSITY          |      |        |       |         |  |
| (USTA/Middle States)           | 3    | 0      | 1ST   | Gold    |  |
| COLUMBIA UNIVERSITY            |      |        |       |         |  |
| (USTA/Eastern)                 | 1    | 2      | 3rd   | Bronze  |  |
| TUFTS UNIVERSITY               |      |        |       |         |  |
| (USTA/New England)             | 0    | 3      | 4th   | Copper  |  |
| GEORGE WASHINGTON              |      |        |       | • •     |  |
| UNIVERSITY (USTA/Mid-Atlantic) | 2    | 1      | 2nd   | Silver  |  |
|                                |      |        |       |         |  |

| TEAM     | TEAM     | DAY      | TIME   | WINNING TEAM | SCORE |
|----------|----------|----------|--------|--------------|-------|
| PSU      | COLUMBIA | Saturday | 9AM    | PSU          | 25-13 |
| TUFTS    | GWU      | Saturday | 9AM    | GWU          | 28-24 |
| PSU      | TUFTS    | Saturday | 11AM   | PSU          | 27-20 |
| COLUMBIA | GWU      | Saturday | 11AM   | GWU          | 28-10 |
| PSU      | GWU      | Saturday | 2:00PM | PSU          | 27-18 |
| COLUMBIA | TUFTS    | Saturday | 2:00PM | COLUMBIA     | 25-20 |
|          |          |          |        |              |       |
|          |          |          |        |              |       |

|                            |      | POOL D |       |         |  |
|----------------------------|------|--------|-------|---------|--|
| TEAM                       | WINS | LOSSES | PLACE | BRACKET |  |
| CORNELL UNIVERSITY         |      |        |       |         |  |
| (USTA/Eastern)             | 3    | 0      | 1st   | Gold    |  |
| UNIVERSITY OF PENNSYLVANIA |      |        |       |         |  |
| (USTA/Middle States)       | 0    | 3      | 4th   | Copper  |  |
| VIRGINIA TECH              |      |        |       |         |  |
| (USTA/Mid-Atlantic)        | 1    | 2      | 3rd   | Bronze  |  |
| DARTMOUTH COLLEGE          |      |        |       |         |  |
| (USTA/New England)         | 2    | 1      | 2nd   | Silver  |  |
|                            |      |        |       |         |  |
|                            |      |        |       |         |  |
|                            |      |        |       |         |  |

| TEAM    | TEAM      | DAY      | TIME   | WINNING TEAM | SCORE |
|---------|-----------|----------|--------|--------------|-------|
| CORNELL | UPENN     | Saturday | 9AM    | CORNELL      | 27-15 |
| VT      | DARTMOUTH | Saturday | 9AM    | DARTMOUTH    | 26-21 |
| CORNELL | VT        | Saturday | 11AM   | CORNELL      | 27-15 |
| UPENN   | DARTMOUTH | Saturday | 11AM   | DARTMOUTH    | 25-13 |
| CORNELL | DARTMOUTH | Saturday | 2:00PM | CORNELL      | 24-19 |
| VT      | UPENN     | Saturday | 2:00PM | VT           | 25-21 |
|         |           |          |        |              |       |
|         |           |          |        |              |       |