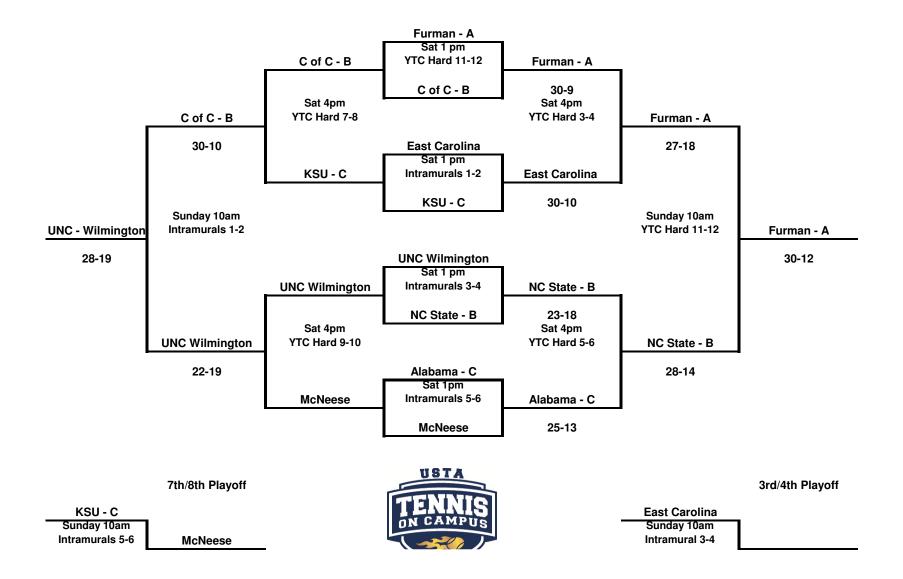

|  |  |  | _ |
|--|--|--|---|
|  |  |  |   |
|  |  |  |   |
|  |  |  |   |
|  |  |  |   |
|  |  |  |   |
|  |  |  |   |
|  |  |  |   |

Furman University A

Elon University B

Georgia College

| MATCH               | DATE & TIME   | COURTS/SITE           | WINNER     | SCORE |
|---------------------|---------------|-----------------------|------------|-------|
|                     |               |                       |            |       |
| Furman A vs Elon B  | Friday 1:00   | Yarrbrough Indoor 3-4 | Furman - A | 30-12 |
|                     |               |                       |            |       |
| Ga College vs Bye   |               | Bye                   |            |       |
|                     |               |                       |            |       |
| Furman A v Ga Coll. | Friday 4:00   | Yarbrough Clay 1-2    | Ga College | 26-15 |
|                     |               |                       |            |       |
| Elon B vs Bye       |               | Bye                   |            |       |
|                     |               |                       |            |       |
| Elon B vs Ga Coll.  | Saturday 9:00 | Yarbrough Clay 1-2    | Ga College | 26-17 |
|                     |               |                       |            |       |
| Furman A vs Bye     |               | Bye                   |            |       |

|  |  |  | _ |
|--|--|--|---|
|  |  |  |   |
|  |  |  |   |
|  |  |  |   |
|  |  |  |   |
|  |  |  |   |
|  |  |  |   |
|  |  |  |   |

**UNC** Wilmington

Furman University B

Auburn University C

| MATCH               | DATE & TIME   | COURTS/SITE          | WINNER   | SCORE |
|---------------------|---------------|----------------------|----------|-------|
|                     |               |                      |          |       |
| UNCW vs Furman B    | Friday 1:00   | Yarbrough Indoor 5-6 | UNCW     | 22-18 |
|                     |               |                      |          |       |
| Auburn C vs Bye     |               | Bye                  |          |       |
|                     |               |                      |          |       |
| UNCW vs Auburn C    | Friday 4:00   | Yarbrough Clay 3-4   | Auburn C | 24-14 |
|                     |               |                      |          |       |
| Furman B vs Bye     |               | Bye                  |          |       |
|                     |               |                      |          |       |
| Furman B v Auburn C | Saturday 9:00 | Yarbrough Clay 3-4   | Auburn C | 26-15 |
|                     |               |                      |          |       |
| UNCW vs Bye         |               | Bye                  |          |       |

East Carolina University

Clemson University B

University of Georgia C

| MATCH             | DATE & TIME   | COURTS/SITE        | WINNER    | SCORE |
|-------------------|---------------|--------------------|-----------|-------|
|                   |               |                    |           |       |
| ECU vs Clemson B  | Friday 1:00   | Yarbrough Hard 1-2 | ECU       | 22-18 |
|                   |               |                    |           |       |
| UGA C vs Bye      |               | Bye                |           |       |
|                   |               |                    |           |       |
| ECU vs UGA C      | Friday 4:00   | Yarbrough Clay 5-6 | UGA - C   | 23-21 |
|                   |               |                    |           |       |
| Clemson B vs Bye  |               | Bye                |           |       |
|                   |               |                    |           |       |
| Clemson B v UGA C | Saturday 9:00 | Yarbrough Clay 5-6 | Clemson B | 24-18 |
|                   |               |                    |           |       |
| ECU vs Bye        |               | Bye                |           |       |

|  |  |  | _ |
|--|--|--|---|
|  |  |  |   |
|  |  |  |   |
|  |  |  |   |
|  |  |  |   |
|  |  |  |   |
|  |  |  |   |
|  |  |  |   |

**Emory University** 

College of Charleston B

Western Carolina University

| MATCH             | DATE & TIME   | COURTS/SITE           | WINNER     | SCORE |
|-------------------|---------------|-----------------------|------------|-------|
|                   |               |                       |            |       |
| Emory vs C of C B | Friday 1:00   | Yarbrough Hard 3-4    | Emory      | 26-25 |
|                   |               |                       |            |       |
| WCU vs Bye        |               | Bye                   |            |       |
|                   |               |                       |            |       |
| Emory vs WCU      | Friday 4:00   | Yarbrough Clay 7 & 16 | Emory      | 30-4  |
|                   |               |                       |            |       |
| C of C B vs Bye   |               | Bye                   |            |       |
|                   |               |                       |            |       |
| C of C B vs WCU   | Saturday 9:00 | Yarbrough Clay 7 & 16 | C of C - B | 30-10 |
|                   |               |                       |            |       |
| Emory vs Bye      |               | Bye                   |            |       |

# McNeese State University

#### Sewanee

## Kennesaw St University C

### University of North Carolina B

| MATCH            | DATE & TIME   | COURTS/SITE          | WINNER  | SCORE |
|------------------|---------------|----------------------|---------|-------|
|                  |               |                      |         |       |
| Sewanee vs KSU C | Friday 1:00   | Yarbrough Hard 11-12 | KSU -C  | 30-9  |
|                  |               |                      |         |       |
| UNC B vs Bye     |               | Bye                  |         |       |
|                  |               |                      |         |       |
| Sewanee vs UNC B | Friday 4:00   | Yarbrough Clay 14-15 | UNC - B | 30-2  |
|                  |               |                      |         |       |
| KSU C vs Bye     |               | Bye                  |         |       |
|                  |               |                      |         |       |
| KSU C vs UNC B   | Saturday 9:00 | Yarbrough Clay 14-15 | UNC - B | 30-7  |
|                  |               |                      |         |       |
| Sewanee vs Bye   |               | Bye                  |         |       |