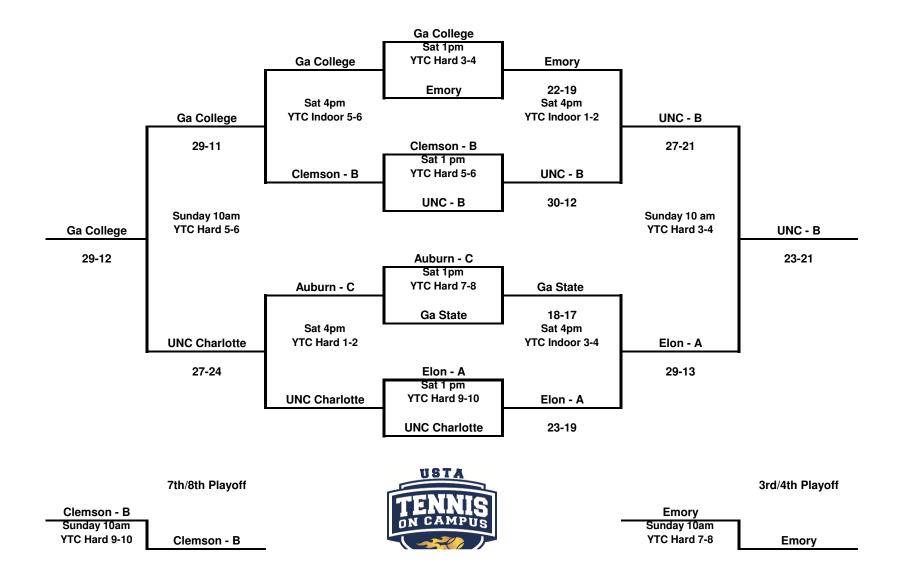

|  |  |  | _ |
|--|--|--|---|
|  |  |  |   |
|  |  |  |   |
|  |  |  |   |
|  |  |  |   |
|  |  |  |   |
|  |  |  |   |
|  |  |  |   |

Furman University A

Elon University B

Georgia College

| MATCH               | DATE & TIME   | COURTS/SITE           | WINNER     | SCORE |
|---------------------|---------------|-----------------------|------------|-------|
|                     |               |                       |            |       |
| Furman A vs Elon B  | Friday 1:00   | Yarrbrough Indoor 3-4 | Furman - A | 30-12 |
|                     |               |                       |            |       |
| Ga College vs Bye   |               | Bye                   |            |       |
|                     |               |                       |            |       |
| Furman A v Ga Coll. | Friday 4:00   | Yarbrough Clay 1-2    | Ga College | 26-15 |
|                     |               |                       |            |       |
| Elon B vs Bye       |               | Bye                   |            |       |
|                     |               |                       |            |       |
| Elon B vs Ga Coll.  | Saturday 9:00 | Yarbrough Clay 1-2    | Ga College | 26-17 |
|                     |               |                       |            |       |
| Furman A vs Bye     |               | Bye                   |            |       |

|  |  |  | _ |
|--|--|--|---|
|  |  |  |   |
|  |  |  |   |
|  |  |  |   |
|  |  |  |   |
|  |  |  |   |
|  |  |  |   |
|  |  |  |   |

**UNC** Wilmington

Furman University B

Auburn University C

| MATCH               | DATE & TIME   | COURTS/SITE          | WINNER   | SCORE |
|---------------------|---------------|----------------------|----------|-------|
|                     |               |                      |          |       |
| UNCW vs Furman B    | Friday 1:00   | Yarbrough Indoor 5-6 | UNCW     | 22-18 |
|                     |               |                      |          |       |
| Auburn C vs Bye     |               | Bye                  |          |       |
|                     |               |                      |          |       |
| UNCW vs Auburn C    | Friday 4:00   | Yarbrough Clay 3-4   | Auburn C | 24-14 |
|                     |               |                      |          |       |
| Furman B vs Bye     |               | Bye                  |          |       |
|                     |               |                      |          |       |
| Furman B v Auburn C | Saturday 9:00 | Yarbrough Clay 3-4   | Auburn C | 26-15 |
|                     |               |                      |          |       |
| UNCW vs Bye         |               | Bye                  |          |       |

East Carolina University

Clemson University B

University of Georgia C

| MATCH             | DATE & TIME   | COURTS/SITE        | WINNER    | SCORE |
|-------------------|---------------|--------------------|-----------|-------|
|                   |               |                    |           |       |
| ECU vs Clemson B  | Friday 1:00   | Yarbrough Hard 1-2 | ECU       | 22-18 |
|                   |               |                    |           |       |
| UGA C vs Bye      |               | Bye                |           |       |
|                   |               |                    |           |       |
| ECU vs UGA C      | Friday 4:00   | Yarbrough Clay 5-6 | UGA - C   | 23-21 |
|                   |               |                    |           |       |
| Clemson B vs Bye  |               | Bye                |           |       |
|                   |               |                    |           |       |
| Clemson B v UGA C | Saturday 9:00 | Yarbrough Clay 5-6 | Clemson B | 24-18 |
|                   |               |                    |           |       |
| ECU vs Bye        |               | Bye                |           |       |

|  |  |  | _ |
|--|--|--|---|
|  |  |  |   |
|  |  |  |   |
|  |  |  |   |
|  |  |  |   |
|  |  |  |   |
|  |  |  |   |
|  |  |  |   |

**Emory University** 

College of Charleston B

Western Carolina University

| MATCH             | DATE & TIME   | COURTS/SITE           | WINNER     | SCORE |
|-------------------|---------------|-----------------------|------------|-------|
|                   |               |                       |            |       |
| Emory vs C of C B | Friday 1:00   | Yarbrough Hard 3-4    | Emory      | 26-25 |
|                   |               |                       |            |       |
| WCU vs Bye        |               | Bye                   |            |       |
|                   |               |                       |            |       |
| Emory vs WCU      | Friday 4:00   | Yarbrough Clay 7 & 16 | Emory      | 30-4  |
|                   |               |                       |            |       |
| C of C B vs Bye   |               | Bye                   |            |       |
|                   |               |                       |            |       |
| C of C B vs WCU   | Saturday 9:00 | Yarbrough Clay 7 & 16 | C of C - B | 30-10 |
|                   |               |                       |            |       |
| Emory vs Bye      |               | Bye                   |            |       |

### University of North Carolina Charlotte

### College of Charleston C

| MATCH                | DATE & TIME   | COURTS/SITE          | WINNER        | SCORE |
|----------------------|---------------|----------------------|---------------|-------|
|                      |               |                      |               |       |
| McNeese v Charlotte  | Friday 1:00   | Yarbrough Hard 9-10  | UNC Charlotte | 30-10 |
|                      |               |                      |               |       |
| C of C C vs Bye      |               | Bye                  |               |       |
|                      |               |                      |               |       |
| McNeese v C of C C   | Friday 4:00   | Yarbrough Clay 12-13 | McNeese       | 25-23 |
|                      |               |                      |               |       |
| Charlotte vs Bye     |               | Bye                  |               |       |
|                      |               |                      |               |       |
| Charlotte v C of C C | Saturday 9:00 | Yarbrough Clay 12-13 | Charlotte     | 30-10 |
|                      |               |                      |               |       |
| McNeese vs Bye       |               | Bye                  |               |       |