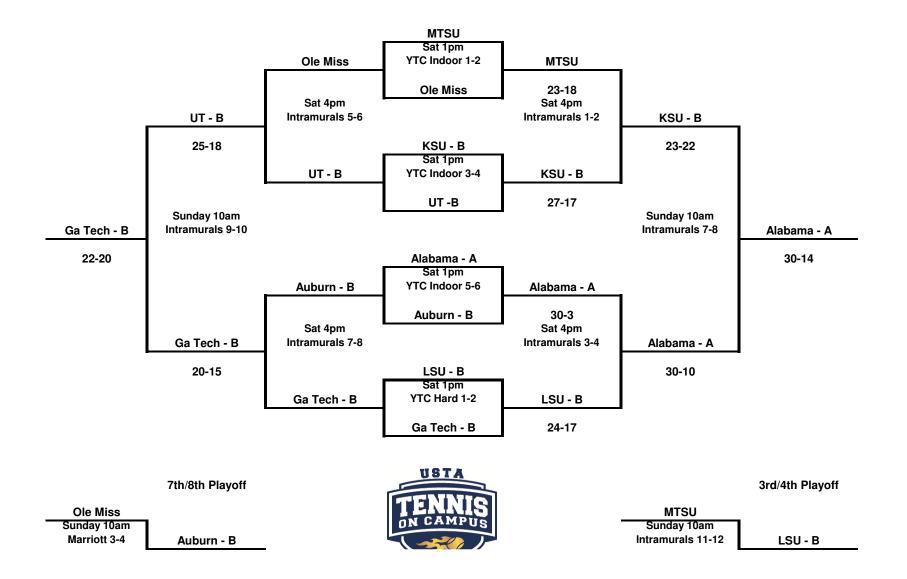

University of North Carolina A

University of Alabama B

Middle Tennesse St Univ

University of Arkansas

| MATCH              | DATE & TIME   | COURTS/SITE          | WINNER   | SCORE |
|--------------------|---------------|----------------------|----------|-------|
|                    |               |                      |          |       |
| UNC A vs Alabama B | Friday 1:00   | Marriott 1-2         | UNC - A  | 30-8  |
|                    |               |                      |          |       |
| MTSU vs Arkansas   | Friday 1:00   | Marriott 3-4         | Arkansas | 30-7  |
|                    |               |                      |          |       |
| UNC A vs MTSU      | Friday 4:00   | Yarbrough Hard 1-2   | UNC - A  | 30-3  |
|                    |               |                      |          |       |
| Alabama B vs Ark   | Friday 4:00   | Yarbrough Hard 3-4   | Arkansas | 29-15 |
|                    |               |                      |          |       |
| UNC A vs Arkansas  | Saturday 9:00 | Yarbrough Indoor 1-2 | UNC - A  | 26-16 |
|                    |               |                      |          |       |
| Alabama B vs MTSU  | Saturday 9:00 | Yarbrough Indoor 3-4 | MTSU     | 22-21 |

#### Ole Miss

| MATCH             | DATE & TIME   | COURTS/SITE          | WINNER  | SCORE |
|-------------------|---------------|----------------------|---------|-------|
|                   |               |                      |         |       |
| UGA A v USC B     | Friday 1:00   | Yarbrough Clay 8-9   | UGA - A | 30-7  |
|                   |               |                      |         |       |
| Ole Miss vs Bye   |               | Bye                  |         |       |
|                   |               |                      |         |       |
| Ole Miss v USC B  | Friday 4:00   | Yarbrough Indoor 1-2 | USC - B | 26-21 |
|                   |               |                      |         |       |
| UGA A vs Bye      |               | Bye                  |         |       |
|                   |               |                      |         |       |
| UGA A vs Ole Miss | Saturday 9:00 | Yarbrough Hard 3-4   | UGA - A | 30-3  |
|                   |               |                      |         |       |
| USC B vs Bye      |               | Bye                  |         |       |

## Georgia Tech B

#### North Carolina State Univ A

| MATCH               | DATE & TIME COURTS/SITE |                      | WINNER    | SCORE |
|---------------------|-------------------------|----------------------|-----------|-------|
|                     |                         |                      |           |       |
| UT A vs Ga Tech B   | Friday 1:00             | Yarbrough Clay 14-15 | UT -A     | 26-14 |
|                     |                         |                      |           |       |
| NC St A vs Bye      |                         | Bye                  |           |       |
|                     |                         |                      |           |       |
| NC St A v Ga Tech B | Friday 4:00             | Marriott 1-2         | NC St - A | 30-11 |
|                     |                         |                      |           |       |
| UT A vs Bye         |                         | Bye                  |           |       |
|                     |                         |                      |           |       |
| UT A vs NC St A     | Saturday 9:00           | Yarbrough Hard 9-10  | NC St - A | 30-13 |
|                     |                         |                      |           |       |
| Ga Tech B vs Bye    |                         | Bye                  |           |       |

### University of Alabama C