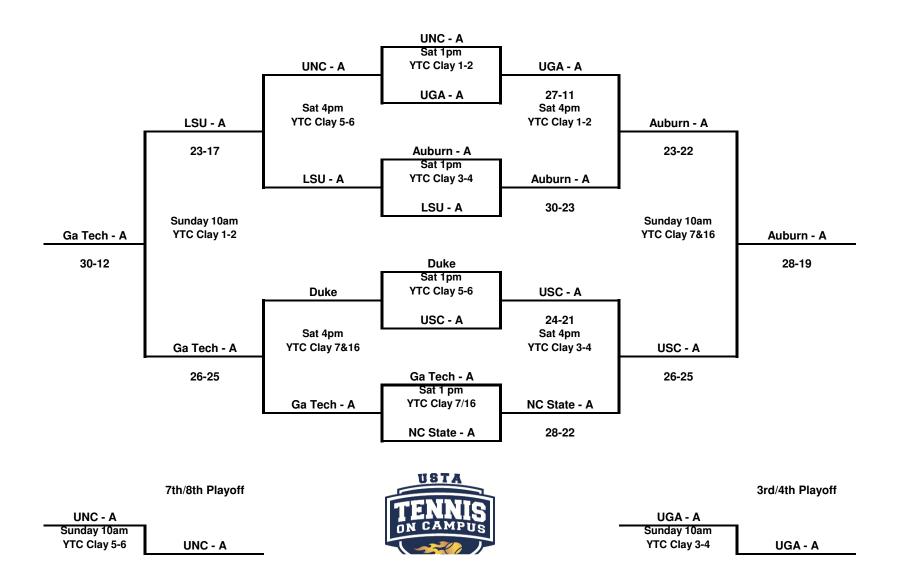

### Auburn University A

### University of Georgia A

### Georgia Tech A

### LSU B

## College of Charleston A

| MATCH               | DATE & TIME   | COURTS/SITE          | WINNER      | SCORE |
|---------------------|---------------|----------------------|-------------|-------|
|                     |               |                      |             |       |
| Ga Tech A vs LSU B  | Friday 1:00   | Yarbrough Clay 12-13 | Ga Tech - A | 30-3  |
|                     |               |                      |             |       |
| C of C A vs Bye     |               | Bye                  |             |       |
|                     |               |                      |             |       |
| LSU B vs C of C A   | Friday 4:00   | Yarbrough Indoor 5-6 | C of C - A  | 30-4  |
|                     |               |                      |             |       |
| Ga Tech A vs Bye    |               | Bye                  |             |       |
|                     |               |                      |             |       |
| Ga Tech vs C of C A | Saturday 9:00 | Yarbrough Hard 7-8   | Ga Tech - A | 27-26 |
|                     |               |                      |             |       |
| LSU B vs Bye        |               | Bye                  |             |       |

### University of Tennessee A

## Georgia Tech B

#### North Carolina State Univ A

| MATCH               | DATE & TIME COURTS/SITE |                      | WINNER    | SCORE |
|---------------------|-------------------------|----------------------|-----------|-------|
|                     |                         |                      |           |       |
| UT A vs Ga Tech B   | Friday 1:00             | Yarbrough Clay 14-15 | UT -A     | 26-14 |
|                     |                         |                      |           |       |
| NC St A vs Bye      |                         | Bye                  |           |       |
|                     |                         |                      |           |       |
| NC St A v Ga Tech B | Friday 4:00             | Marriott 1-2         | NC St - A | 30-11 |
|                     |                         |                      |           |       |
| UT A vs Bye         |                         | Bye                  |           |       |
|                     |                         |                      |           |       |
| UT A vs NC St A     | Saturday 9:00           | Yarbrough Hard 9-10  | NC St - A | 30-13 |
|                     |                         |                      |           |       |
| Ga Tech B vs Bye    |                         | Bye                  |           |       |

### University of Tennessee B

## Clemson University A

### LSU A

| MATCH             | DATE & TIME   | COURTS/SITE          | WINNER      | SCORE |
|-------------------|---------------|----------------------|-------------|-------|
|                   |               |                      |             |       |
| UT B vs Clemson A | Friday 1:00   | Yarbrough Indoor 1-2 | Clemson - A | 30-5  |
|                   |               |                      |             |       |
| LSU A vs Bye      |               | Bye                  |             |       |
|                   |               |                      |             |       |
| UT B vs LSU A     | Friday 4:00   | Mariott 3-4          | LSU - A     | 26-10 |
|                   |               |                      |             |       |
| Clemson A vs Bye  |               | Bye                  |             |       |
|                   |               |                      |             |       |
| Clemson A v LSU A | Saturday 9:00 | Yarbrough Hard 11-12 | LSU - A     | 25-21 |
|                   |               |                      |             |       |
| UT B vs Bye       |               | Bye                  |             |       |

|  |  |  | _ |
|--|--|--|---|
|  |  |  |   |
|  |  |  |   |
|  |  |  |   |
|  |  |  |   |
|  |  |  |   |
|  |  |  |   |
|  |  |  |   |

Furman University A

Elon University B

Georgia College

| MATCH               | DATE & TIME   | COURTS/SITE           | WINNER     | SCORE |
|---------------------|---------------|-----------------------|------------|-------|
|                     |               |                       |            |       |
| Furman A vs Elon B  | Friday 1:00   | Yarrbrough Indoor 3-4 | Furman - A | 30-12 |
|                     |               |                       |            |       |
| Ga College vs Bye   |               | Bye                   |            |       |
|                     |               |                       |            |       |
| Furman A v Ga Coll. | Friday 4:00   | Yarbrough Clay 1-2    | Ga College | 26-15 |
|                     |               |                       |            |       |
| Elon B vs Bye       |               | Bye                   |            |       |
|                     |               |                       |            |       |
| Elon B vs Ga Coll.  | Saturday 9:00 | Yarbrough Clay 1-2    | Ga College | 26-17 |
|                     |               |                       |            |       |
| Furman A vs Bye     |               | Bye                   |            |       |

|  |  |  | _ |
|--|--|--|---|
|  |  |  |   |
|  |  |  |   |
|  |  |  |   |
|  |  |  |   |
|  |  |  |   |
|  |  |  |   |
|  |  |  |   |

**UNC** Wilmington

Furman University B

Auburn University C

| MATCH               | DATE & TIME   | COURTS/SITE          | WINNER   | SCORE |
|---------------------|---------------|----------------------|----------|-------|
|                     |               |                      |          |       |
| UNCW vs Furman B    | Friday 1:00   | Yarbrough Indoor 5-6 | UNCW     | 22-18 |
|                     |               |                      |          |       |
| Auburn C vs Bye     |               | Bye                  |          |       |
|                     |               |                      |          |       |
| UNCW vs Auburn C    | Friday 4:00   | Yarbrough Clay 3-4   | Auburn C | 24-14 |
|                     |               |                      |          |       |
| Furman B vs Bye     |               | Bye                  |          |       |
|                     |               |                      |          |       |
| Furman B v Auburn C | Saturday 9:00 | Yarbrough Clay 3-4   | Auburn C | 26-15 |
|                     |               |                      |          |       |
| UNCW vs Bye         |               | Bye                  |          |       |

East Carolina University

Clemson University B

University of Georgia C

| MATCH             | DATE & TIME   | COURTS/SITE        | WINNER    | SCORE |
|-------------------|---------------|--------------------|-----------|-------|
|                   |               |                    |           |       |
| ECU vs Clemson B  | Friday 1:00   | Yarbrough Hard 1-2 | ECU       | 22-18 |
|                   |               |                    |           |       |
| UGA C vs Bye      |               | Bye                |           |       |
|                   |               |                    |           |       |
| ECU vs UGA C      | Friday 4:00   | Yarbrough Clay 5-6 | UGA - C   | 23-21 |
|                   |               |                    |           |       |
| Clemson B vs Bye  |               | Bye                |           |       |
|                   |               |                    |           |       |
| Clemson B v UGA C | Saturday 9:00 | Yarbrough Clay 5-6 | Clemson B | 24-18 |
|                   |               |                    |           |       |
| ECU vs Bye        |               | Bye                |           |       |