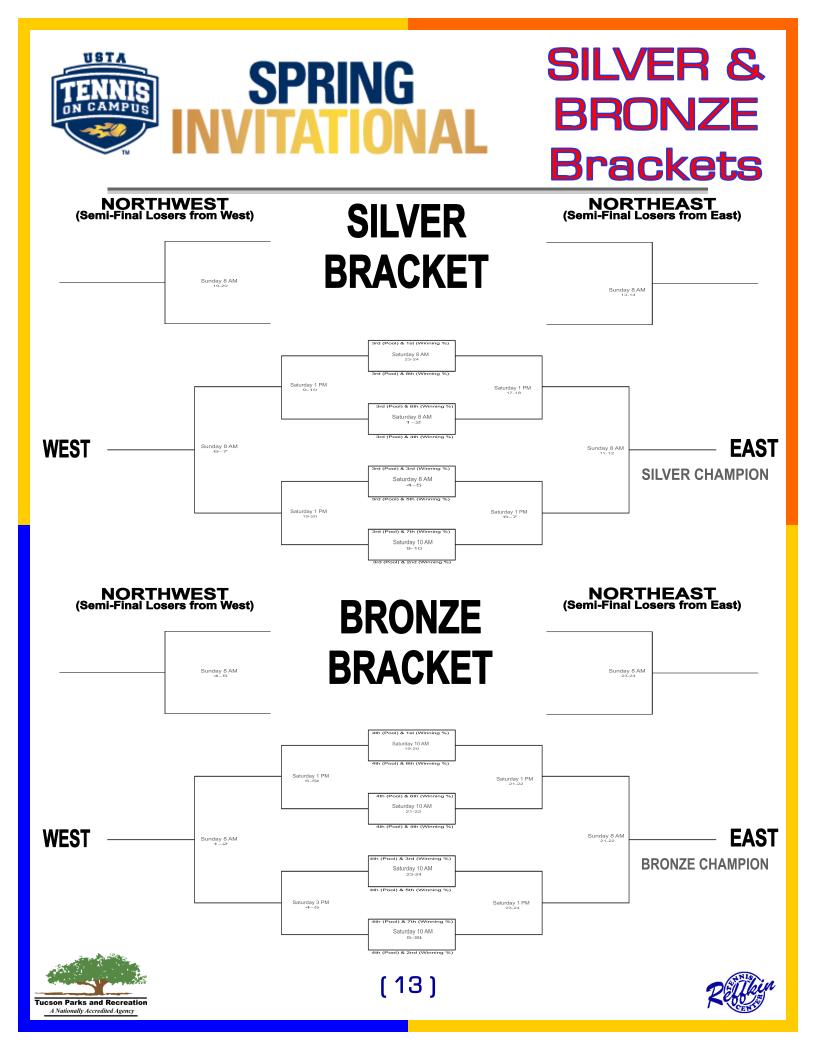

#### Tournament Format

Round Robin Pool Play (8 pools of 4 teams each). Top 2 finishing teams from each pool advance to the gold bracket, bottom 2 teams advance to the silver and bronze brackets. The Gold bracket is a non-elimination 16-team draw. Silver & Bronze brackets are non-elimination 8-team draws. For the bracket play there will be 3-4 rounds of play depending on the bracket regardless if the team wins or losses.