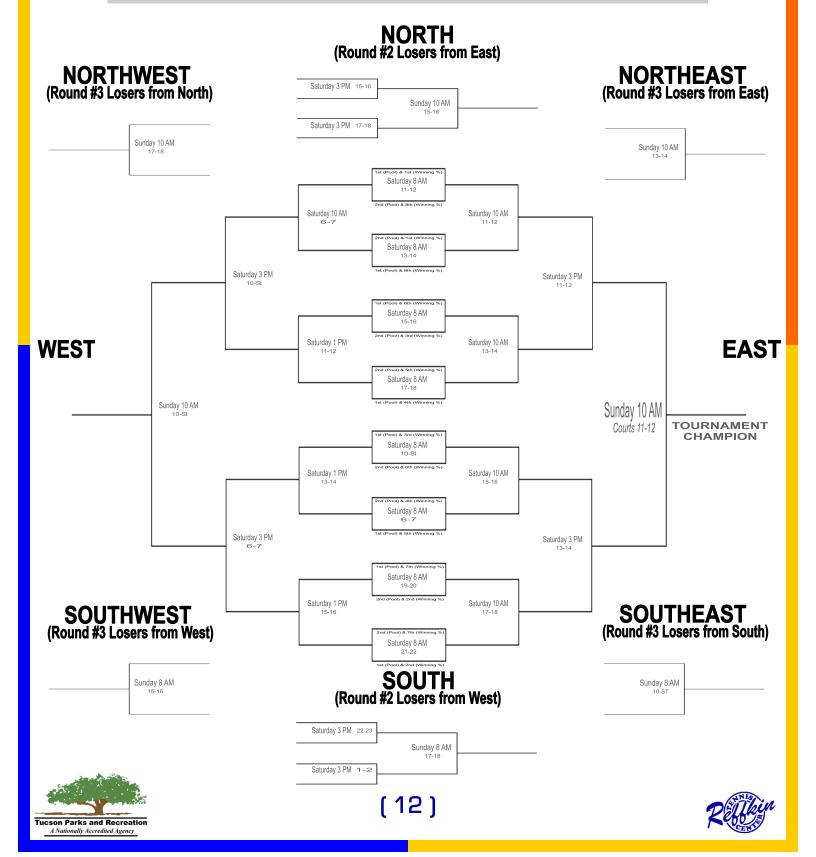

#### Tournament Format

Round Robin Pool Play (8 pools of 4 teams each). Top 2 finishing teams from each pool advance to the gold bracket, bottom 2 teams advance to the silver and bronze brackets. The Gold bracket is a non-elimination 16-team draw. Silver & Bronze brackets are non-elimination 8-team draws. For the bracket play there will be 3-4 rounds of play depending on the bracket regardless if the team wins or losses.

#### Venues

All matches will be played at the Jim Reffkin Tennis Center in Tucson, Arizona. The TOC Spring Invitational Championship match will be on courts 11-12 at 10am on Sunday, April 14th. Practice Courts available at Reffkin, DoubleTree Hotel and Catalina High School for free.

### SPRING GOLD INVITATIONAL Bracket