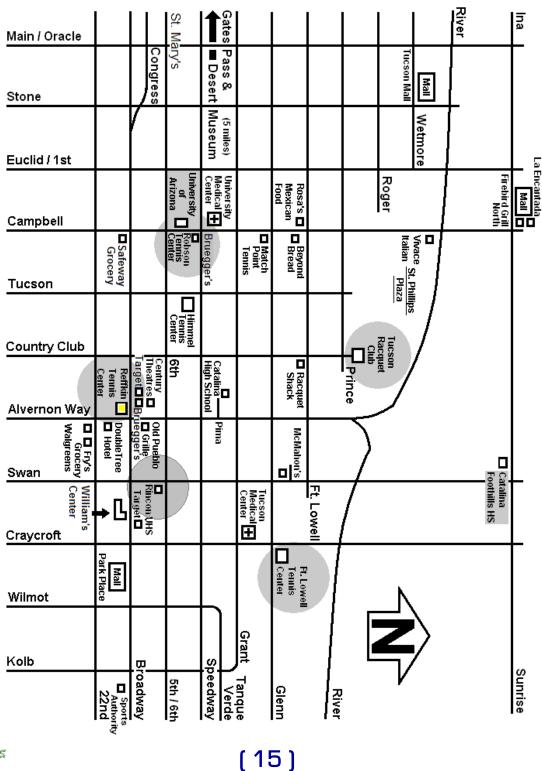

#### Venues

All matches will be played at the Jim Reffkin Tennis Center in Tucson, Arizona. The TOC Spring Invitational Championship match will be on courts 11-12 at 10am on Sunday, April 14th. Practice Courts available at Reffkin, DoubleTree Hotel and Catalina High School for free.

### WHERE TO GO

| RESTAURANTS (Fast Food, Sit-Down, Bars)         |                              |                       |                                         |  |  |  |  |
|-------------------------------------------------|------------------------------|-----------------------|-----------------------------------------|--|--|--|--|
| NAME                                            | TYPE                         | ADDRESS               | <b>DISTANCE</b><br>(From Tennis Center) |  |  |  |  |
| Bruegger's Bagel Bakery **TOURNAMENT SPONSOR**  | Breakfast/<br>Lunch          | 3843 E. Broadway Blvd | 0.5 miles<br>(Walking Distance)         |  |  |  |  |
| Subway                                          | Sandwiches                   | 3827 E. Broadway Blvd | 0.5 miles<br>(Walking Distance)         |  |  |  |  |
| In-N-Out Burger                                 | Fast Food<br>(American)      | 3711 E. Broadway Blvd | 0.8 miles                               |  |  |  |  |
| Chick-fil-A                                     | Fast Food<br>(American)      | 3605 E. Broadway Blvd | 0.8 miles                               |  |  |  |  |
| Panda Express                                   | Fast Food<br>(Chinese)       | 3587 E. Broadway Blvd | 0.8 miles                               |  |  |  |  |
| Rubios                                          | Eat-In/Take-Out<br>(Mexican) | 3421 E. Broadway Blvd | 1.1 miles                               |  |  |  |  |
| Claim Jumper Restaurant                         | American                     | 3761 E. Broadway Blvd | 0.7 miles                               |  |  |  |  |
| Old Pueblo Grille<br>* * TOURNAMENT SPONSOR * * | Southwestern                 | 60 N. Alvernon Way    | 0.6 miles<br>(Walking Distance)         |  |  |  |  |
| Kon Tiki Restaurant & Lounge                    | Pacific Rim                  | 4625 E. Broadway Blvd | 1.6 miles                               |  |  |  |  |
| BJ's Restaurant & Brewhouse                     | American                     | 5510 E. Broadway Blvd | 2.5 miles                               |  |  |  |  |
| Sir Veza's Taco Garage                          | Mexican                      | 4699 E. Broadway Blvd | 2.6 miles                               |  |  |  |  |
| Oregano's Pizza Bistro                          | Italian                      | 4900 E. Speedway Blvd | 2.8 miles                               |  |  |  |  |

#### STORES/MALLS

| Target            | 3699 E. Broadway Blvd | 0.7 miles |
|-------------------|-----------------------|-----------|
| Park Place Mall   | 5870 E. Broadway Blvd | 3.0 miles |
| Sports Authority  | 7160 E. Broadway Blvd | 4.6 miles |
| La Encantada Mall | 2905 E. Skyline Dr    | 7.3 miles |