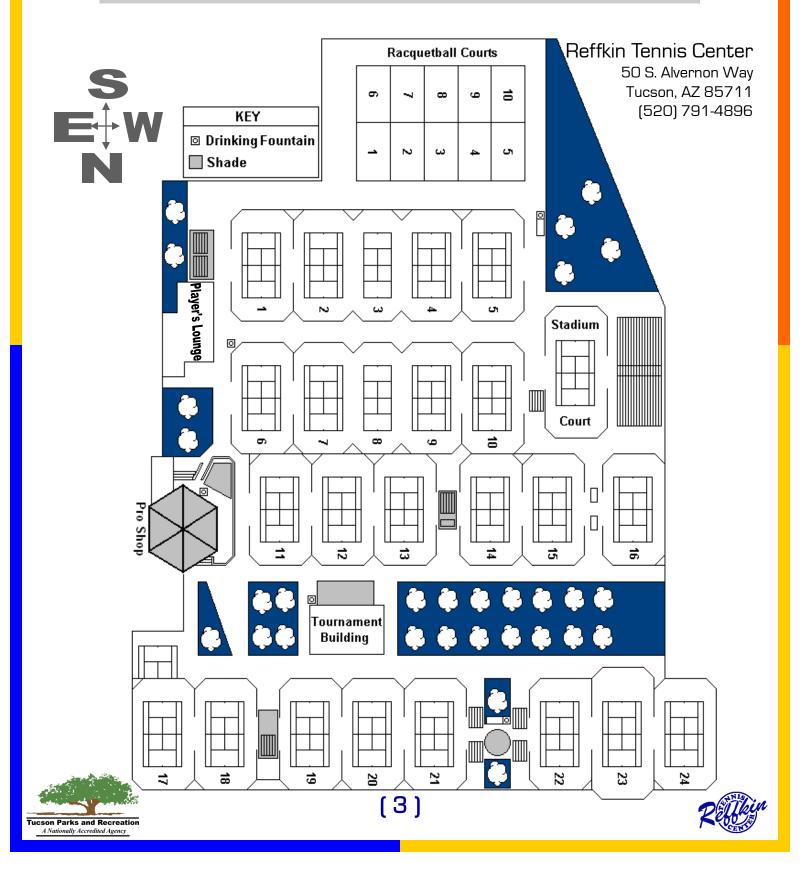

#### Venues

All matches will be played at the Jim Reffkin Tennis Center in Tucson, Arizona. The TOC Spring Invitational Championship match will be on courts 11-12 at 10am on Sunday, April 14th. Practice Courts available at Reffkin, DoubleTree Hotel and Catalina High School for free.