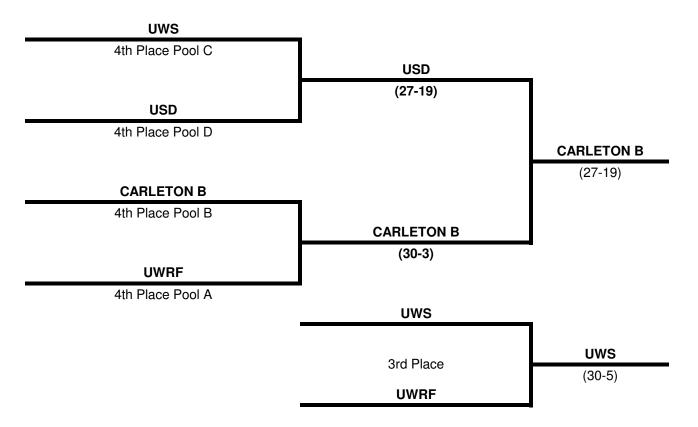

## **Gold Bracket**



## Silver Bracket



## Bronze Bracket



| 2015 Northern Section Championship Pool Play Results |       |                |               |            |
|------------------------------------------------------|-------|----------------|---------------|------------|
| ool A                                                | UMN A | WSU            | UWRF          | GAC B      |
| University of Minnesota A                            |       | 3              | 2             | 4          |
| Winona State University                              | 30    |                | 5             | 19         |
| University of Wisconsin - RF                         | 30    | 30             |               | 23         |
| Gustavus Adolphus College B                          | 30    | 26             | 14            |            |
| Win/Loss Record