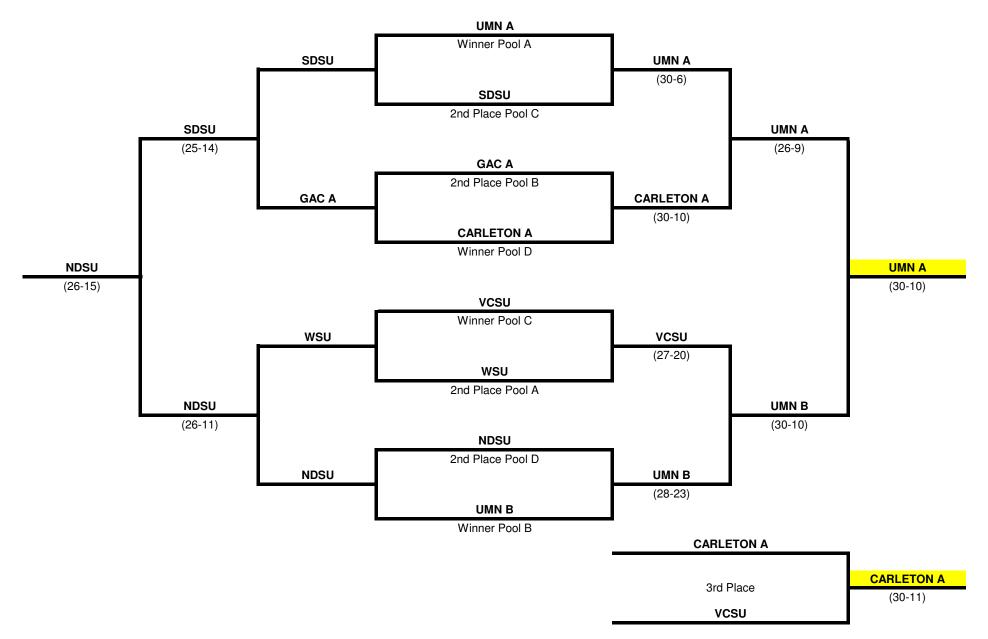

## **Gold Bracket**



## Silver Bracket



## Bronze Bracket



| 2015 Northern Section Championship Pool Play Results |       |                |               |            |
|------------------------------------------------------|-------|----------------|---------------|------------|
| ool A                                                | UMN A | WSU            | UWRF          | GAC B      |
| University of Minnesota A                            |       | 3              | 2             | 4          |
| Winona State University                              | 30    |                | 5             | 19         |
| University of Wisconsin - RF                         | 30    | 30             |               | 23         |
| Gustavus Adolphus College B                          | 30    | 26             | 14