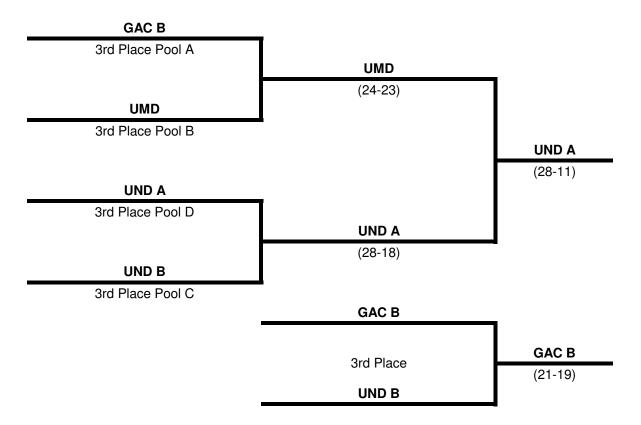

## Bronze Bracket

| 2015 Northern Section Championship Pool Play Results |       |                |               |            |
|------------------------------------------------------|-------|----------------|---------------|------------|
| ool A                                                | UMN A | WSU            | UWRF          | GAC B      |
| University of Minnesota A                            |       | 3              | 2             | 4          |
| Winona State University                              | 30    |                | 5             | 19         |
| University of Wisconsin - RF                         | 30    | 30             |               | 23         |
| Gustavus Adolphus College B                          | 30    | 26             | 14            |            |
| Win/Loss Record                                      | 30    | 21             | 03            | 12         |
| Total Games Won                                      | 90    | 59             | 21            | 46         |
| Sunday Bracket                                       | GOLD  | GOLD           | BRONZE        | SILVER     |
| ool B                                                | UMN B | GAC A          | UMD           | Carleton B |
| University of Minnesota B                            |       | 6              | 10            | 8          |
| Gustavus Adolphus College A                          | 30    |                | 13            | 13         |
| University of Minnesota - Duluth                     | 27    | 27             |               | 17         |
| Carleton College B                                   | 30    | 23             | 25            |            |
| Win/Loss Record                                      | 30    | 21             | 12            | 03         |
| Total Games Won                                      | 87    | 56             | 48            | 38         |
| Sunday Bracket                                       | GOLD  | GOLD           | SILVER        | BRONZE     |
| ,                                                    |       |                |               |            |
| ool C                                                | VCSU  | SDSU           | UWS           | UND B      |
| Valley City State University                         |       | 21             | 7             | 23         |
| South Dakota State University                        | 27    |                | 6             | 21         |
| University of Wisconsin - Sup.                       | 30    | 30             |               | 30         |
| University of North Dakota B                         | 27    | 30             | 6             |            |
| Win/Loss Record                                      | 30    | 21             | 03            | 12         |
| Total Games Won                                      | 84    | 81             | 19            | 74         |
| Sunday Bracket                                       | GOLD  | GOLD           | BRONZE        | SILVER     |
| ool D                                                | NDSU  | UND A          | USD           | Carleton A |
| North Dakota State University                        |       | 13             | 8             | 28         |
| University of North Dakota A                         | 27    |                | 13            | 27         |
|                                                      | 30    | 25             |               | 30         |
| University of South Dakota                           | 00    |                |               |            |
| University of South Dakota<br>Carleton College A     | 19    | 19             | 3             |            |
| Carleton College A                                   | 19    |                |               | 30         |
|                                                      |       | 19<br>12<br>57 | 3<br>03<br>24 | 30<br>85   |