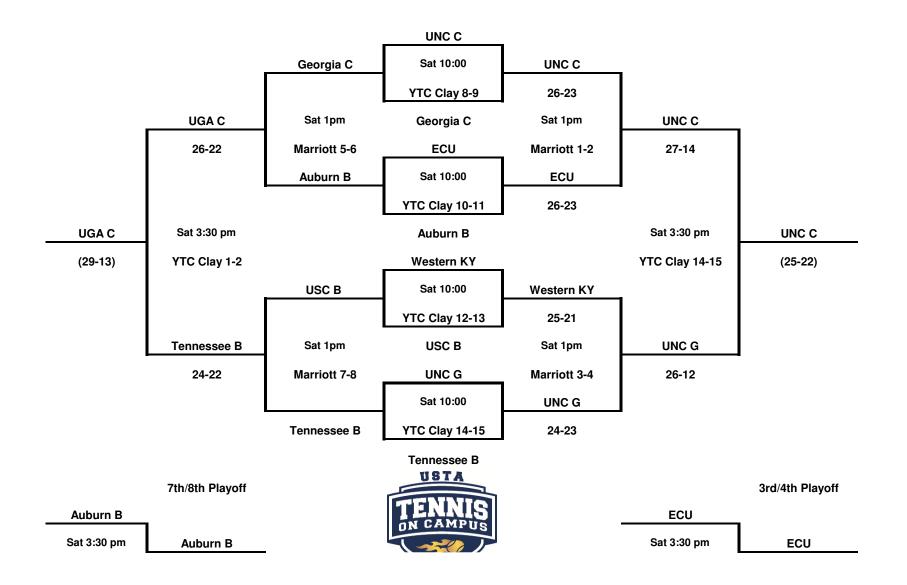

**UNC** Greensboro

Georgia Tech B

Auburn University C

| MATCH                 | DATE & TIME | ATE & TIME COURTS/SITE |           | SCORE |
|-----------------------|-------------|------------------------|-----------|-------|
|                       |             |                        |           |       |
| UNCG vs Ga Tech B     | Friday 10am | Intramurals 1-2        | Ga Tech B | 29-17 |
|                       |             |                        |           |       |
| Auburn C vs Bye       |             |                        |           |       |
|                       |             |                        |           |       |
| UNCG vs Auburn C      | Friday 1pm  | Yarbrough Clay 14-15   | UNC G     | 29-14 |
|                       |             |                        |           |       |
| Ga Tech B vs Bye      |             |                        |           |       |
|                       |             |                        |           |       |
| Ga Tech B vs Auburn C | Friday 3:30 | Yarbrough Clay 8-9     | Ga Tech B | 27-11 |
|                       |             |                        |           |       |
| UNCG vs Bye           |             | ·                      |           |       |

### Western Kentucky University

#### Univ. of North Carolina B

### Mercer University

| MATCH                | DATE & TIME | COURTS/SITE          | WINNER     | SCORE |
|----------------------|-------------|----------------------|------------|-------|
|                      |             |                      |            |       |
| Western KY vs UNC B  | Friday 10am | Intramurals 3-4      | UNC B      | 30-4  |
|                      |             |                      |            |       |
| Mercer vs Bye        |             |                      |            |       |
|                      |             |                      |            |       |
| Western KY vs Mercer | Friday 1pm  | Yarbrough Clay 12-13 | Western KY | 25-19 |
|                      |             |                      |            |       |
| UNC B vs Bye         |             |                      |            |       |
|                      |             |                      |            |       |
| UNC B vs Mercer      | Friday 3:30 | Yarbrough Clay 10-11 | UNC B      | 30-6  |
|                      |             |                      |            |       |
| Western KY vs Bye    |             |                      |            |       |

Coastal Carolina University

North Carolina State B

University of Georgia C

| MATCH                | DATE & TIME | COURTS/SITE        | WINNER     | SCORE |
|----------------------|-------------|--------------------|------------|-------|
|                      |             |                    |            |       |
| Coastal vs NC St B   | Friday 10am | Intramurals 11-12  | NC State B | 27-13 |
|                      |             |                    |            |       |
| Georgia C vs Bye     |             |                    |            |       |
|                      |             |                    |            |       |
| Coastal vs Georgia C | Friday 1pm  | Yarbrough Clay 5-6 | Georgia C  | 30-8  |
|                      |             |                    |            |       |
| NC State B vs Bye    |             |                    |            |       |
|                      |             |                    |            |       |
| NC St B vs Georgia C | Friday 3:30 | Yarbrough Clay 3-4 | NC State B | 30-14 |
|                      |             |                    |            |       |
| Coastal vs Bye       |             |                    |            |       |