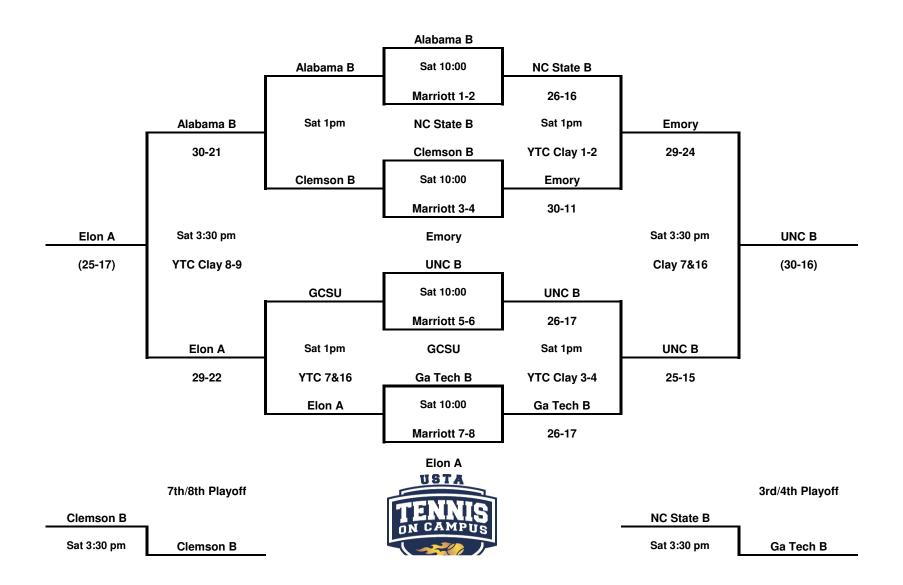

|  |  |  | _ |
|--|--|--|---|
|  |  |  |   |
|  |  |  |   |
|  |  |  |   |
|  |  |  |   |
|  |  |  |   |
|  |  |  |   |
|  |  |  |   |

**UNC** Wilmington

Auburn University B

Emory University

| MATCH             | DATE & TIME | COURTS/SITE          | WINNER   | SCORE |
|-------------------|-------------|----------------------|----------|-------|
|                   |             |                      |          |       |
| UNCW vs Auburn B  | Friday 10am | Intramurals 7-8      | Auburn B | 28-16 |
|                   |             |                      |          |       |
| Emory vs Bye      |             |                      |          |       |
|                   |             |                      |          |       |
| UNCW vs Emory     | Friday 1 pm | Yarbrough Clay 8-9   | Emory    | 28-18 |
|                   |             |                      |          |       |
| Auburn B vs Bye   |             |                      |          |       |
|                   |             |                      |          |       |
| Auburn B vs Emory | Friday 3:30 | Yarbrough Clay 14-15 | Emory    | 27-15 |
|                   |             |                      |          |       |
| UNCW vs Bye       |             |                      |          |       |

|  |  |  | _ |
|--|--|--|---|
|  |  |  |   |
|  |  |  |   |
|  |  |  |   |
|  |  |  |   |
|  |  |  |   |
|  |  |  |   |
|  |  |  |   |

Georgia Southern University

University of Alabama B

University of North Carolina C

East Carolina University

Clemson University B

Kennesaw State Univ. C

| MATCH              | DATE & TIME | COURTS/SITE        | WINNER    | SCORE |
|--------------------|-------------|--------------------|-----------|-------|
|                    |             |                    |           |       |
| ECU vs Clemson B   | Friday 10am | Samford 1-2        | Clemson B | 23-21 |
|                    |             |                    |           |       |
| KSU C vs Bye       |             |                    |           |       |
|                    |             |                    |           |       |
| ECU vs KSU C       | Friday 1 pm | Yarbrough Clay 3-4 | ECU       | 30-7  |
|                    |             |                    |           |       |
| Clemson B vs Bye   |             |                    |           |       |
|                    |             |                    |           |       |
| Clemson B vs KSU C | Friday 3:30 | Yarbrough Clay 5-6 | Clemson B | 30-6  |
|                    |             |                    |           |       |
| ECU vs Bye         |             |                    |           |       |

#### Kennesaw State Univ. B

### **Elon University A**

| MATCH              | DATE & TIME | COURTS/SITE         | WINNER      | SCORE |
|--------------------|-------------|---------------------|-------------|-------|
|                    |             |                     |             |       |
| KSU B vs Tenn B    | Friday 10am | Samford 3-4         | Tennessee B | 28-12 |
|                    |             |                     |             |       |
| Elon A vs Bye      |             |                     |             |       |
|                    |             |                     |             |       |
| KSU B vs Elon A    | Friday 1pm  | Yarbrough Clay 1-2  | Elon A      | 30-8  |
|                    |             |                     |             |       |
| Tennessee B vs Bye |             |                     |             |       |
|                    |             |                     |             |       |
| Tenn B vs Elon A   | Friday 3:30 | Yarbrough Clay 7&16 | Elon A      | 30-17 |
|                    |             |                     |             |       |
| KSU B vs Bye       |             |                     |             |       |