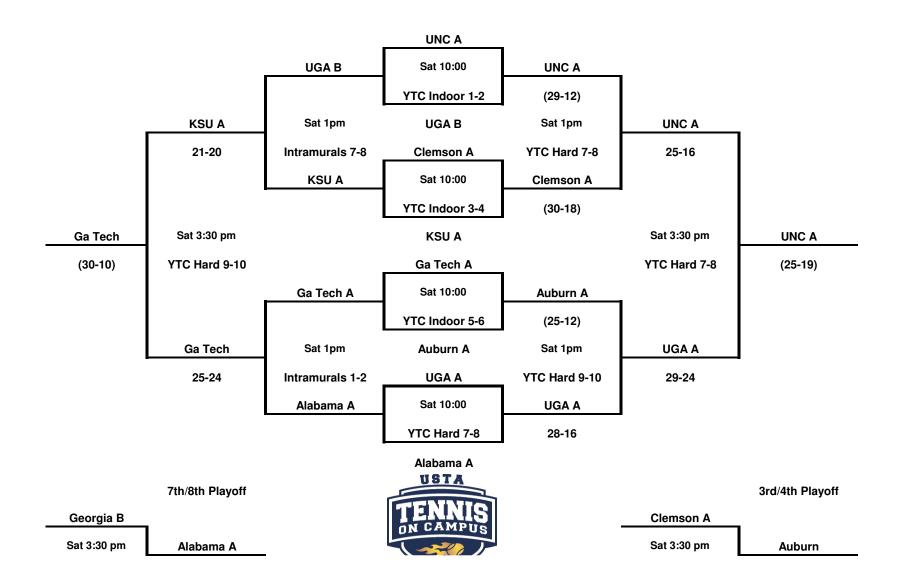

|             |                     |             |       |
| KSU B vs Elon A    | Friday 1pm  | Yarbrough Clay 1-2  | Elon A      | 30-8  |
|                    |             |                     |             |       |
| Tennessee B vs Bye |             |                     |             |       |
|                    |             |                     |             |       |
| Tenn B vs Elon A   | Friday 3:30 | Yarbrough Clay 7&16 | Elon A      | 30-17 |
|                    |             |                     |             |       |
| KSU B vs Bye       |             |                     |             |       |

|  |  |  | _ |
|--|--|--|---|
|  |  |  |   |
|  |  |  |   |
|  |  |  |   |
|  |  |  |   |
|  |  |  |   |
|  |  |  |   |
|  |  |  |   |

## **ALLEY CHAMPIONSHIP**



YTC Indoor 1-2 (22-16) Intramurals 5-6 (25-24)
Alabama A Auburn A

# **ALLEY GOLD**



YTC Indoor 5-6
LSU A

Intramurals 1-2
Tennesse A

(30-14)



Alley Silver

Tulane

Auburn D

LSU B

University of Alabama Birm

| MATCH              | DATE & TIME | COURTS/SITE          | WINNER   | SCORE |
|--------------------|-------------|----------------------|----------|-------|
|                    |             |                      |          |       |
| Tulane vs Auburn D | Sat 10:00   | Intramurals 5-6      | Tulane   | 25-15 |
|                    |             |                      |          |       |
| LSU B vs UAB       | Sat 10:00   | Intramurals 7-8      | UAB      | 24-20 |
|                    |             |                      |          |       |
| Tulane vs LSU B    | Sat 1pm