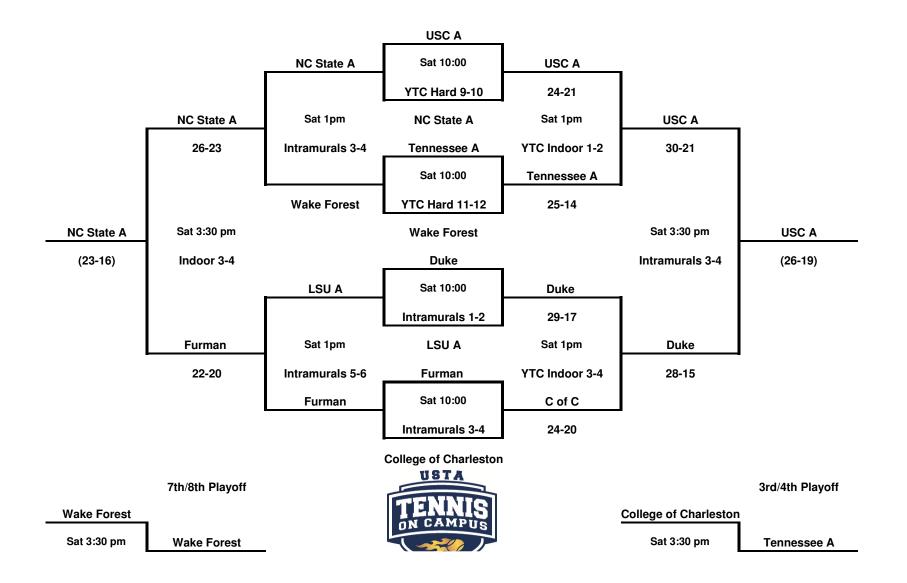

#### NC State A

## College of Charleston

| MATCH                | DATE & TIME COURTS/SITE |                    | WINNER    | SCORE |
|----------------------|-------------------------|--------------------|-----------|-------|
|                      |                         |                    |           |       |
| NC St A vs Alabama A | Friday 10am             | Yarbrough Hard 5-6 | Alabama A | 28-14 |
|                      |                         |                    |           |       |
| KSU A vs. C of C     | Friday 10am             | Yarbrough Hard 7-8 | KSU A     | 23-22 |
|                      |                         |                    |           |       |
| NC St A vs KSU A     | Friday 1 pm             | Intramurals 1-2    | NC St A   | 28-21 |
|                      |                         |                    |           |       |
| Alabama A vs C of C  | Friday 1pm              | Intramurals 3-4    | Alabama A | 28-16 |
|                      |                         |                    |           |       |
| NC St A vs C of C    | Friday 3:30             | Yarbrough Hard 1-2 | C of C    | 22-20 |
|                      |                         |                    |           |       |
| Alabama A vs KSU A   | Friday 3:30             | Yarbrough Hard 3-4 | KSU A     | 26-21 |

## Furman University

### LSU A

| MATCH              | DATE & TIME | DATE & TIME COURTS/SITE |        | SCORE |
|--------------------|-------------|-------------------------|--------|-------|
|                    |             |                         |        |       |
| UNC A vs Ole Miss  | Friday 10am |                         | UNC A  | WO    |
|                    |             |                         |        |       |
| Furman vs LSU A    | Friday 10am | Yarbrough Hard 11-12    | Furman | 28-20 |
|                    |             |                         |        |       |
| UNC A vs Furman    | Friday 1 pm | Yarbrough Hard 9-10     | UNC A  | 30-5  |
|                    |             |                         |        |       |
| Auburn D vs LSU A  | Friday 1pm  | Yarbrough Hard 11-12    | LSU A  | 29-11 |
|                    |             |                         |        |       |
| UNC A vs LSU A     | Friday 3:30 | Intramurals 5-6         | UNC A  | 30-9  |
|                    |             |                         |        |       |
| Auburn D vs Furman | Friday 3:30 | Intramurals 7-8         | Furman | 25-21 |

#### LSU B

### Wake Forest University

| MATCH                 | DATE & TIME COURTS/SITE |                      | WINNER    | SCORE |
|-----------------------|-------------------------|----------------------|-----------|-------|
|                       |                         |                      |           |       |
| Auburn A vs LSU B     | Friday 10am             | Yarbrough Indoor 1-2 | Auburn A  | 30-5  |
|                       |                         |                      |           |       |
| Georgia A vs Wake     | Friday 10am             | Yarbrough Indoor 3-4 | Georgia A | 30-10 |
|                       |                         |                      |           |       |
| Auburn A vs Georgia A | Friday 1 pm             | Yarbrough Hard 5-6   | Georgia A | 28-18 |
|                       |                         |                      |           |       |
| LSU B vs Wake         | Friday 1pm              | Yarbrough Hard 7-8   | Wake      | 30-7  |
|                       |                         |                      |           |       |
| Auburn A vs Wake      | Friday 3:30             | Intramurals 1-2      | Auburn A  | 28-19 |
|                       |                         |                      |           |       |
| LSU B vs Georgia A    | Friday 3:30             | Intramurals 3-4      | Georgia A | 30-2  |