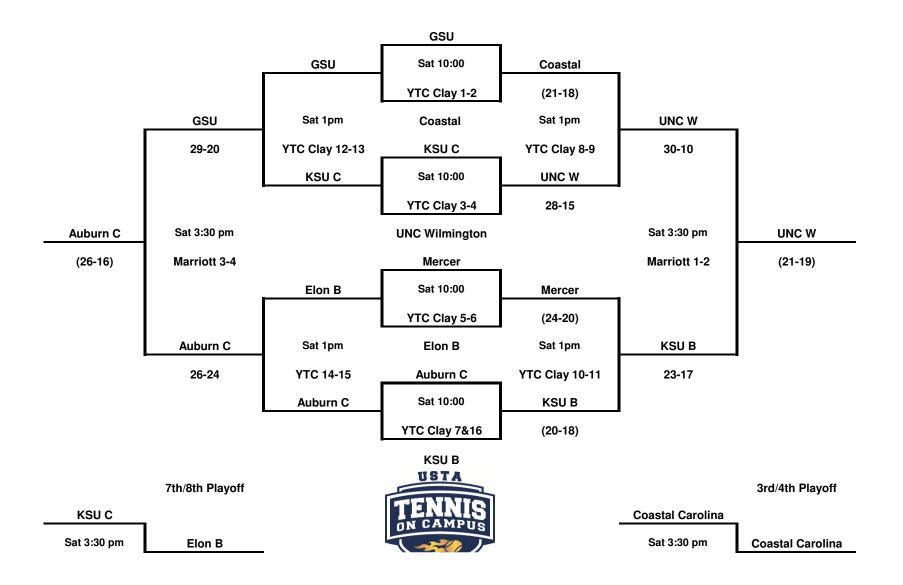

|  |  |  | _ |
|--|--|--|---|
|  |  |  |   |
|  |  |  |   |
|  |  |  |   |
|  |  |  |   |
|  |  |  |   |
|  |  |  |   |
|  |  |  |   |

Georgia Southern University

University of Alabama B

University of North Carolina C

| MATCH              | DATE & TIME | COURTS/SITE         | WINNER    | SCORE |
|--------------------|-------------|---------------------|-----------|-------|
|                    |             |                     |           |       |
| GSU vs Alabama B   | Friday 10am | Intramurals 9-10    | Alabama B | 30-11 |
|                    |             |                     |           |       |
| UNC C vs Bye       |             |                     |           |       |
|                    |             |                     |           |       |
| GSU vs UNC C       | Friday 1pm  | Yarbrough Clay 7&16 | UNC C     | 30-4  |
|                    |             |                     |           |       |
| Alabama B vs Bye   |             |                     |           |       |
|                    |             |                     |           |       |
| Alabama B vs UNC C | Friday 3:30 | Yarbrough Clay 1-2  | Alabama B | 22-21 |
|                    |             |                     |           |       |
| GSU vs Bye         |             |                     |           |       |

Coastal Carolina University

North Carolina State B

University of Georgia C

| MATCH                | DATE & TIME | COURTS/SITE        | WINNER     | SCORE |
|----------------------|-------------|--------------------|------------|-------|
|                      |             |                    |            |       |
| Coastal vs NC St B   | Friday 10am | Intramurals 11-12  | NC State B | 27-13 |
|                      |             |                    |            |       |
| Georgia C vs Bye     |             |                    |            |       |
|                      |             |                    |            |       |
| Coastal vs Georgia C | Friday 1pm  | Yarbrough Clay 5-6 | Georgia C  | 30-8  |
|                      |             |                    |            |       |
| NC State B vs Bye    |             |                    |            |       |
|                      |             |                    |            |       |
| NC St B vs Georgia C | Friday 3:30 | Yarbrough Clay 3-4 | NC State B | 30-14 |
|                      |             |                    |            |       |
| Coastal vs Bye       |             |                    |            |       |

East Carolina University

Clemson University B

Kennesaw State Univ. C

| MATCH              | DATE & TIME | COURTS/SITE        | WINNER    | SCORE |
|--------------------|-------------|--------------------|-----------|-------|
|                    |             |                    |           |       |
| ECU vs Clemson B   | Friday 10am | Samford 1-2        | Clemson B | 23-21 |
|                    |             |                    |           |       |
| KSU C vs Bye       |             |                    |           |       |
|                    |             |                    |           |       |
| ECU vs KSU C       | Friday 1 pm | Yarbrough Clay 3-4 | ECU       | 30-7  |
|                    |             |                    |           |       |
| Clemson B vs Bye   |             |                    |           |       |
|                    |             |                    |           |       |
| Clemson B vs KSU C | Friday 3:30 | Yarbrough Clay 5-6 | Clemson B | 30-6  |
|                    |             |                    |           |       |
| ECU vs Bye         |             |                    |           |       |

#### Kennesaw State Univ. B

### **Elon University A**

| MATCH              | DATE & TIME | COURTS/SITE         | WINNER      | SCORE |
|--------------------|-------------|---------------------|-------------|-------|
|                    |             |                     |             |       |
| KSU B vs Tenn B    | Friday 10am | Samford 3-4         | Tennessee B | 28-12 |
|                    |             |                     |             |       |
| Elon A vs Bye      |             |                     |             |       |
|                    |             |                     |             |       |
| KSU B vs Elon A    | Friday 1pm  | Yarbrough Clay 1-2  | Elon A      | 30-8  |
|                    |             |                     |             |       |
| Tennessee B vs Bye |             |                     |             |       |
|                    |             |                     |             |       |
| Tenn B vs Elon A   | Friday 3:30 | Yarbrough Clay 7&16 | Elon A      | 30-17 |
|                    |             |                     |             |       |
| KSU B vs Bye       |             |                     |             |       |