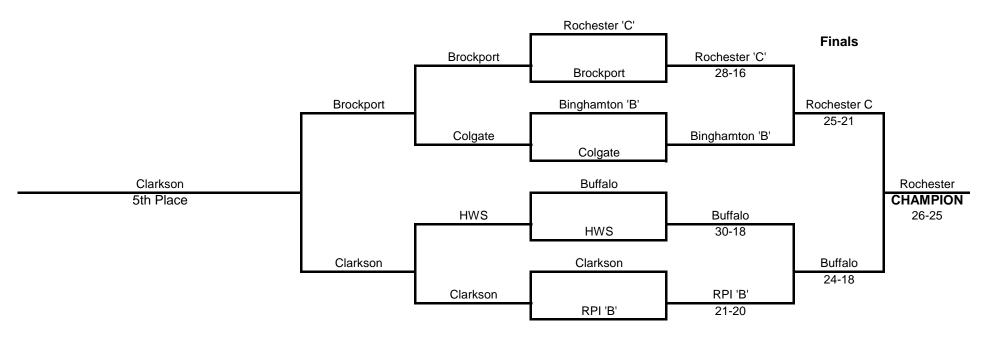

| 1           | 45        | 83             | 0.542168675 | 3rd   |
| The New School                       | 11                        | 15                             |                                     | 18                                         | 2           | 44        | 86             | 0.511627907 | 2nd   |
| Rensselaer Polytechnic Institute 'B' | 7                         | 7                              | 11                                  |                                            | 0           | 25        | 79             | 0.316455696 | 4th   |

# **GOLD BRACKET**

#### Semi-Finals



7th Place Playoff 3rd Place Playoff



# SILVER BRACKET

#### Semi-Finals



7th Place Playoff 3rd Place Playoff



### **BRONZE BRACKET**

### Semi-Finals



7th Place Playoff 3rd Place Playoff