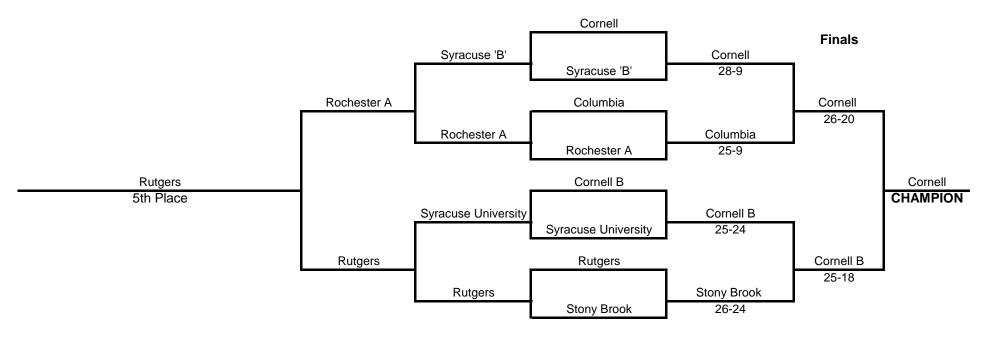

| 1st   |
| Binghamton University                | 13                        |                                | 14                                  | 18                                         | 1           | 45        | 83             | 0.542168675 | 3rd   |
| The New School                       | 11                        | 15                             |                                     | 18                                         | 2           | 44        | 86             | 0.511627907 | 2nd   |
| Rensselaer Polytechnic Institute 'B' | 7                         | 7                              | 11                                  |                                            | 0           | 25        | 79             | 0.316455696 | 4th   |

# **GOLD BRACKET**

#### Semi-Finals



7th Place Playoff 3rd Place Playoff



# SILVER BRACKET

#### Semi-Finals



7th Place Playoff 3rd Place Playoff



### **BRONZE BRACKET**

### Semi-Finals



7th Place Playoff 3rd Place Playoff