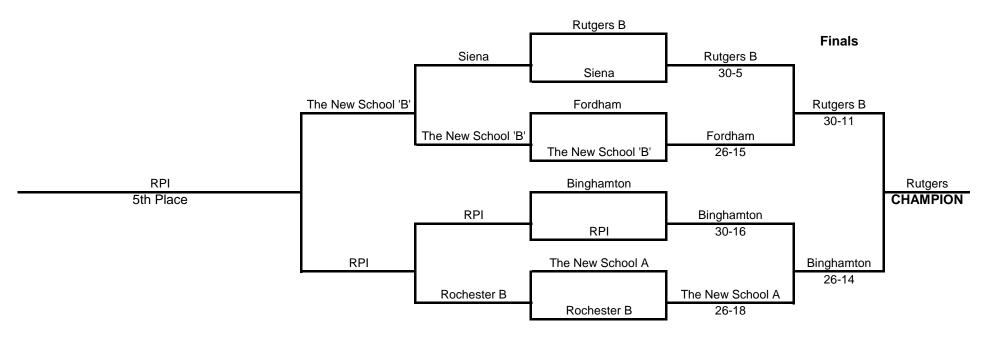

|                                | 14                                  | 18                                         | 1           | 45        | 83             | 0.542168675 | 3rd   |
| The New School                       | 11                        | 15                             |                                     | 18                                         | 2           | 44        | 86             | 0.511627907 | 2nd   |
| Rensselaer Polytechnic Institute 'B' | 7                         | 7                              | 11                                  |                                            | 0           | 25        | 79             | 0.316455696 | 4th   |

# **GOLD BRACKET**

#### Semi-Finals



7th Place Playoff 3rd Place Playoff



# SILVER BRACKET

#### Semi-Finals



7th Place Playoff 3rd Place Playoff



### **BRONZE BRACKET**

### Semi-Finals



7th Place Playoff 3rd Place Playoff